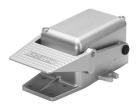

## Foot valve with detent FP-3-1/4-B Part number: 8986





## **Data sheet**

| Feature                    | Value                                         |
|----------------------------|-----------------------------------------------|
| Valve function             | 3/2, bistable                                 |
| Actuation type             | Manual                                        |
| Standard nominal flow rate | 600 l/min                                     |
| Pneumatic working port     | G1/4                                          |
| Operating pressure         | -0.95 bar 10 bar                              |
| Structural design          | Plate seat                                    |
| Reset method               | Mechanical spring                             |
| Nominal width              | 7 mm