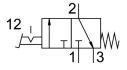

## **Data sheet**

| Feature                    | Value                                         |
|----------------------------|-----------------------------------------------|
| Valve function             | 3/2, bistable                                 |
| Actuation type             | Manual                                        |
| Standard nominal flow rate | 600 l/min                                     |
| Pneumatic working port     | G1/4                                          |
| Operating pressure         | -0.95 bar 10 bar                              |
| Structural design          | Plate seat                                    |
| Reset method               | Mechanical spring                             |
| Nominal width              | 7 mm                                          |
| Type code                  | FP                                            |
| Mounting position          | Any                                           |
| Type of control            | Direct                                        |
| Flow direction             | Non-reversible                                |
| Symbol                     | 00991275                                      |
| Operating medium           | Compressed air as per ISO 8573-1:2010 [7:4:4] |
| Ambient temperature        | -10 °C 60 °C                                  |
| Actuating force            | 58.5 N                                        |
| Product weight             | 1760 g                                        |
| Type of mounting           | With through-hole                             |
| Pneumatic connection 1     | G1/4                                          |
| Pneumatic connection 2     | G1⁄4                                          |
| Pneumatic connection 3     | G1/4                                          |
| Seals material             | NBR                                           |
| Housing material           | Die-cast aluminum                             |